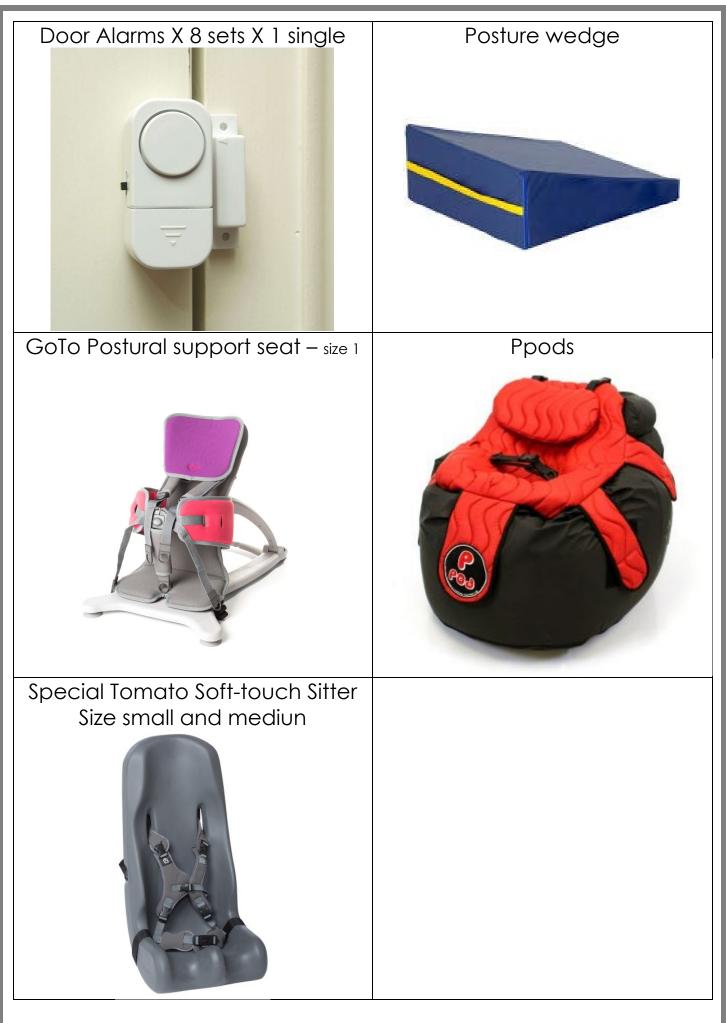

| Travel Cot X 1            | Stair Gate X 1               |
|---------------------------|------------------------------|
|                           |                              |
| Deaf Guard fire alarm X 1 | Toilet seat toppers X 2      |
|                           |                              |
| Night lights X 4          | Lockable Medicine Fridge X 2 |
|                           |                              |