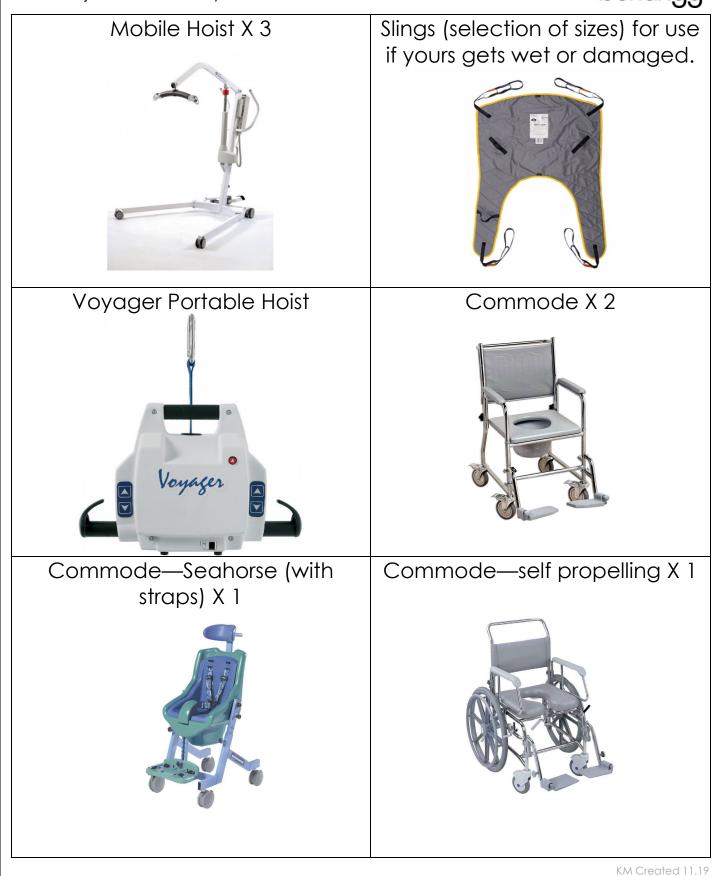

## **Accessible Aids**

Please let us know if you require any of our additional aids for your visit. \*Subject to availability, allocated on a first come first serve basis.

| Shower Chair X 2                                                                                                                                                                                                                                                                                                                                                                                                                                                                                                                                                                                                                                                                                                                                                                                                                                                                                                                                                                                                                                                                                                                                                                                                                                                                                                                                                                                                                                                                                                                                                                                                                                                                                                                                                                                                                                                                                                                                                                                                                                                                                                               | Hydraulic Shower Trolley X 1 |
|--------------------------------------------------------------------------------------------------------------------------------------------------------------------------------------------------------------------------------------------------------------------------------------------------------------------------------------------------------------------------------------------------------------------------------------------------------------------------------------------------------------------------------------------------------------------------------------------------------------------------------------------------------------------------------------------------------------------------------------------------------------------------------------------------------------------------------------------------------------------------------------------------------------------------------------------------------------------------------------------------------------------------------------------------------------------------------------------------------------------------------------------------------------------------------------------------------------------------------------------------------------------------------------------------------------------------------------------------------------------------------------------------------------------------------------------------------------------------------------------------------------------------------------------------------------------------------------------------------------------------------------------------------------------------------------------------------------------------------------------------------------------------------------------------------------------------------------------------------------------------------------------------------------------------------------------------------------------------------------------------------------------------------------------------------------------------------------------------------------------------------|------------------------------|
|                                                                                                                                                                                                                                                                                                                                                                                                                                                                                                                                                                                                                                                                                                                                                                                                                                                                                                                                                                                                                                                                                                                                                                                                                                                                                                                                                                                                                                                                                                                                                                                                                                                                                                                                                                                                                                                                                                                                                                                                                                                                                                                                |                              |
| Padded Bed Side Protectors                                                                                                                                                                                                                                                                                                                                                                                                                                                                                                                                                                                                                                                                                                                                                                                                                                                                                                                                                                                                                                                                                                                                                                                                                                                                                                                                                                                                                                                                                                                                                                                                                                                                                                                                                                                                                                                                                                                                                                                                                                                                                                     | Electric Fans X 4            |
|                                                                                                                                                                                                                                                                                                                                                                                                                                                                                                                                                                                                                                                                                                                                                                                                                                                                                                                                                                                                                                                                                                                                                                                                                                                                                                                                                                                                                                                                                                                                                                                                                                                                                                                                                                                                                                                                                                                                                                                                                                                                                                                                |                              |
| Audio/Video Monitors X 4 sets                                                                                                                                                                                                                                                                                                                                                                                                                                                                                                                                                                                                                                                                                                                                                                                                                                                                                                                                                                                                                                                                                                                                                                                                                                                                                                                                                                                                                                                                                                                                                                                                                                                                                                                                                                                                                                                                                                                                                                                                                                                                                                  | High Chairs X 3              |
| The second secon |                              |
|                                                                                                                                                                                                                                                                                                                                                                                                                                                                                                                                                                                                                                                                                                                                                                                                                                                                                                                                                                                                                                                                                                                                                                                                                                                                                                                                                                                                                                                                                                                                                                                                                                                                                                                                                                                                                                                                                                                                                                                                                                                                                                                                | KM Created 11.19             |