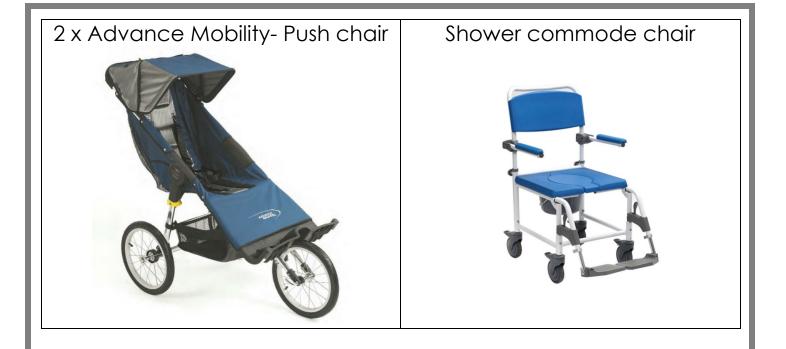

## **Accessible Aids**

Please let us know if you require any of our additional aids for your visit. \*Subject to availability, allocated on a first come first serve basis.

| Shower Chair X 2                                                                                                                                                                                                                                                                                                                                                                                                                                                                                                                                                                                                                                                                                                                                                                                                                                                                                                                                                                                                                                                                                                                                                                                                                                                                                                                                                                                                                                                                                                                                                                                                                                                                                                                                                                                                                                                                                                                                                                                                                                                                                                               | Hydraulic Shower Trolley X 1 |
|--------------------------------------------------------------------------------------------------------------------------------------------------------------------------------------------------------------------------------------------------------------------------------------------------------------------------------------------------------------------------------------------------------------------------------------------------------------------------------------------------------------------------------------------------------------------------------------------------------------------------------------------------------------------------------------------------------------------------------------------------------------------------------------------------------------------------------------------------------------------------------------------------------------------------------------------------------------------------------------------------------------------------------------------------------------------------------------------------------------------------------------------------------------------------------------------------------------------------------------------------------------------------------------------------------------------------------------------------------------------------------------------------------------------------------------------------------------------------------------------------------------------------------------------------------------------------------------------------------------------------------------------------------------------------------------------------------------------------------------------------------------------------------------------------------------------------------------------------------------------------------------------------------------------------------------------------------------------------------------------------------------------------------------------------------------------------------------------------------------------------------|------------------------------|
|                                                                                                                                                                                                                                                                                                                                                                                                                                                                                                                                                                                                                                                                                                                                                                                                                                                                                                                                                                                                                                                                                                                                                                                                                                                                                                                                                                                                                                                                                                                                                                                                                                                                                                                                                                                                                                                                                                                                                                                                                                                                                                                                |                              |
| Padded Bed Side Protectors                                                                                                                                                                                                                                                                                                                                                                                                                                                                                                                                                                                                                                                                                                                                                                                                                                                                                                                                                                                                                                                                                                                                                                                                                                                                                                                                                                                                                                                                                                                                                                                                                                                                                                                                                                                                                                                                                                                                                                                                                                                                                                     | Electric Fans X 4            |
|                                                                                                                                                                                                                                                                                                                                                                                                                                                                                                                                                                                                                                                                                                                                                                                                                                                                                                                                                                                                                                                                                                                                                                                                                                                                                                                                                                                                                                                                                                                                                                                                                                                                                                                                                                                                                                                                                                                                                                                                                                                                                                                                |                              |
| Audio/Video Monitors X 4 sets                                                                                                                                                                                                                                                                                                                                                                                                                                                                                                                                                                                                                                                                                                                                                                                                                                                                                                                                                                                                                                                                                                                                                                                                                                                                                                                                                                                                                                                                                                                                                                                                                                                                                                                                                                                                                                                                                                                                                                                                                                                                                                  | High Chairs X 3              |
| The second secon |                              |
|                                                                                                                                                                                                                                                                                                                                                                                                                                                                                                                                                                                                                                                                                                                                                                                                                                                                                                                                                                                                                                                                                                                                                                                                                                                                                                                                                                                                                                                                                                                                                                                                                                                                                                                                                                                                                                                                                                                                                                                                                                                                                                                                | KM Created 11.19             |